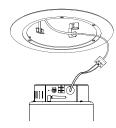

6 Press the snap lock down to fix the lamp in position.

7 Connect the luminaire to the AC power supply.

8 Insert the fixture in the embedded housing and twist, making sure the lugs engage fully in the latching slots.

9 Fix the fixed trim onto the fixed trim latch, making sure the lugs engage fully in the latching slots.

10 Restore power supply.

on-lichttechnik.de 2/2