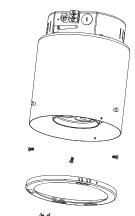

#### **Luminaire Installation**

- 1 Lamp x1
- 2 Screw x3
- 3 Front trim x1
- 4 Clip x3

**5** Embedded housing x1

6 Fixed trim x1

on-lichttechnik.de 1/2

### **ROBOCAN Zigbee version**

2 Assemble the front trim and the lamp using three screws

3 Put the clip on the embedded housing.

4 Insert embedded housing into the ceiling cutout.

Push the clips down against the celling.

6 Press the snap lock down to fix the lamp in position.

7 Connect the luminaire to the AC power supply.

8 Insert the fixture in the embedded housing and twist, making sure the lugs engage fully in the latching slots.