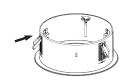

### **ROBOCAN Zigbee version**

2 Assemble the front trim and the lamp using three screws

3 Put the clip on the embedded housing.

4 Insert embedded housing into the ceiling cutout.

Push the clips down against the celling.