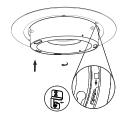

6 Press the snap lock down to fix the lamp in position.

7 Connect the luminaire to the AC power supply.

8 Insert the fixture in the embedded housing and twist, making sure the lugs engage fully in the latching slots.