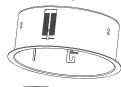

6 Press the snap lock down to fix the lamp in position.

7 Connect the luminaire to the AC power supply.

8 Insert the fixture in the embedded housing and twist, making sure the lugs engage fully in the latching slots.

9 Fix the fixed trim onto the fixed trim latch, making sure the lugs engage fully in the latching slots.

10 Restore power supply.

on-lichttechnik.de 2/2