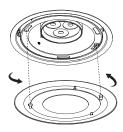

6 Press the snap lock down to fix the lamp in position.

7 Connect the luminaire to the AC power supply.

8 Insert the fixture in the embedded housing and twist, making sure the lugs engage fully in the latching slots.

9 Fix the fixed trim onto the fixed trim latch, making sure the lugs engage fully in the latching slots.

10 Restore power supply.

on-lichttechnik.de 2/2