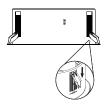

### **ROBOCAN Zigbee version**

2 Assemble the front trim and the lamp using three screws

3 Put the clip on the embedded housing.

4 Insert embedded housing into the ceiling cutout.

Push the clips down against the celling.