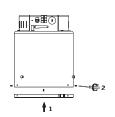

6 Press the snap lock down to fix the lamp in position.

7 Connect the luminaire to the AC power supply.

8 Insert the fixture in the embedded housing and twist, making sure the lugs engage fully in the latching slots.

9 Fix the fixed trim onto the fixed trim latch, making sure the lugs engage fully in the latching slots.

10 Restore power supply.

on-lichttechnik.de 2/2