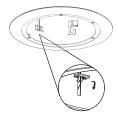

6 Press the snap lock down to fix the lamp in position.

7 Connect the luminaire to the AC power supply.

8 Insert the fixture in the embedded housing and twist, making sure the lugs engage fully in the latching slots.