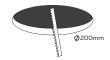

#### **Luminaire Installation**

- 1 Lamp x1
- 2 Screw x3
- 3 Front trim x1
- 4 Clip x3

**5** Embedded housing x1

6 Fixed trim x1

on-lichttechnik.de 1/2